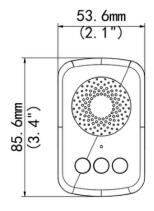

# Specifications

| Model                 | GV-CHIME-R1                                                          |
|-----------------------|----------------------------------------------------------------------|
| Chime                 |                                                                      |
| Connection method     | Sub-1 GHz                                                            |
| Speaker               | Built-in speaker                                                     |
| General               |                                                                      |
| Power source          | As per definitions by different countries/regions                    |
| Installation method   | Install the plug directly into the socket                            |
| Dimensions            | 2.11" x 3.37" x 1.56" (53.6mm × 85.6mm × 39.8mm)                     |
| Weight                | Net weight: 0.17lb (80g)                                             |
|                       | Gross weight: 0.27lb (125g)                                          |
| Power consumption     | 3 Watt                                                               |
| Button                | From left to right: volume adjustment, reset status, change ringtone |
| Operating temperature | -4°F to 122°F (-20 °C to 50 °C                                       |

## **Dimensions**