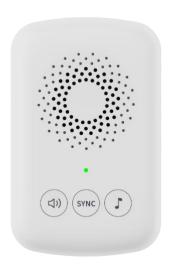

### Overview

The GV-CHIME-R1 is a wireless chime mainly used with GV-DBV1 dual-lens video doorbells.

### **Features**

- Simple installation, plug and play.
- 5-level volume adjustment, 3 ringtones available.
- Supports connection to doorbell through Sub-1 GHz.

# Specifications

| Model                 | GV-CHIME-R1                                                          |
|-----------------------|----------------------------------------------------------------------|
| Chime                 |                                                                      |
| Connection method     | Sub-1 GHz                                                            |
| Speaker               | Built-in speaker                                                     |
| General               |                                                                      |
| Power source          | As per definitions by different countries/regions                    |
| Installation method   | Install the plug directly into the socket                            |
| Dimensions            | 2.11" x 3.37" x 1.56" (53.6mm × 85.6mm × 39.8mm)                     |
| Weight                | Net weight: 0.17lb (80g)                                             |
|                       | Gross weight: 0.27lb (125g)                                          |
| Power consumption     | 3 Watt                                                               |
| Button                | From left to right: volume adjustment, reset status, change ringtone |
| Operating temperature | -4°F to 122°F (-20 °C to 50 °C                                       |