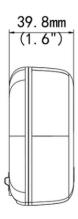

# Specifications

| Model                 | GV-CHIME-R1                                                          |
|-----------------------|----------------------------------------------------------------------|
| Chime                 |                                                                      |
| Connection method     | Sub-1 GHz                                                            |
| Speaker               | Built-in speaker                                                     |
| General               |                                                                      |
| Power source          | As per definitions by different countries/regions                    |
| Installation method   | Install the plug directly into the socket                            |
| Dimensions            | 2.11" x 3.37" x 1.56" (53.6mm × 85.6mm × 39.8mm)                     |
| Weight                | Net weight: 0.17lb (80g)                                             |
|                       | Gross weight: 0.27lb (125g)                                          |
| Power consumption     | 3 Watt                                                               |
| Button                | From left to right: volume adjustment, reset status, change ringtone |
| Operating temperature | -4°F to 122°F (-20 °C to 50 °C                                       |

## **Dimensions**